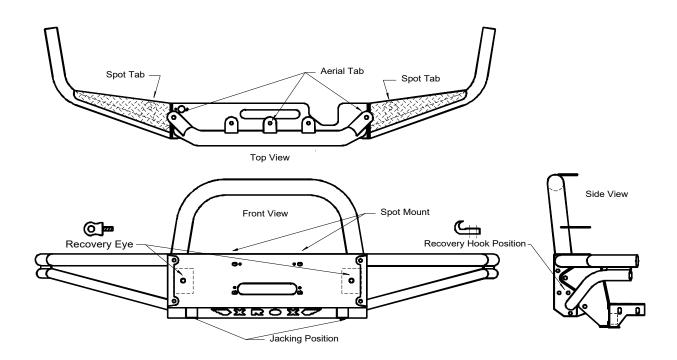

# Hilux - Leaf Spring 1989-1997

This bar has detachable side wings that can be replaced if damaged; plus 6 spot tab, 3 aerial tabs, 2 jacking positions, 2 recovery eye and 2 hook locations. (Recovery eyes & hooks are not provided in this kit). The bar has been developed to accept up to a 15,000Lb. Warn low mount winch.