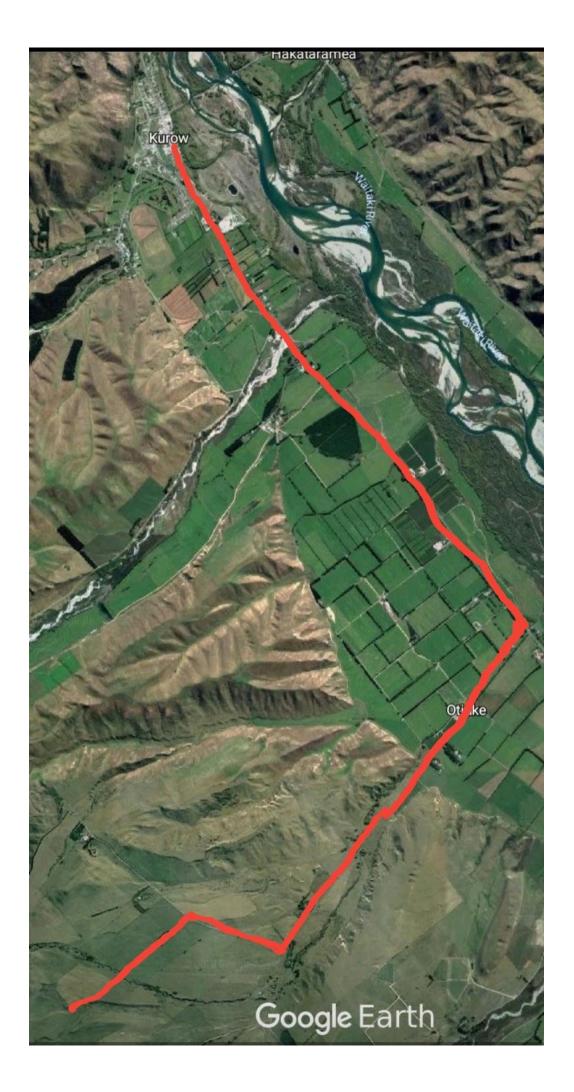

Short Course - Saturday 7<sup>th</sup> September 2019 250km Enduro - Sunday 8<sup>th</sup> September 2019

This event is based on Slim Slee's farm approx 5km below Kurow, 101 Springhills Road.

Signposted at the corner of Otiake Road & State Highway 83. See attached map