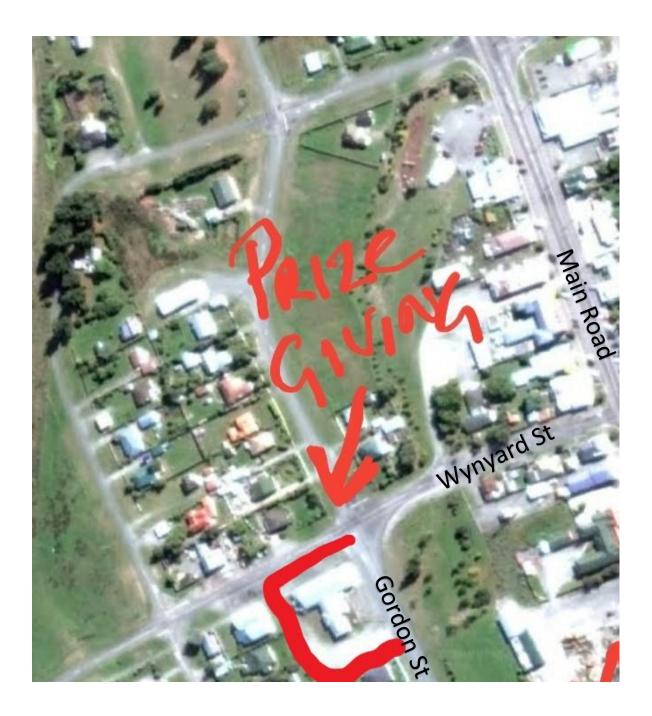

### **Prizegiving:**

This will be held on Sunday at the Kurow Hall, 31 Gordon St, Kurow - See attached map Supper will be provided, BYO, prize giving will start at **6pm**.

TROPHIES AND CERTIFICATES Trophies for 1<sup>st</sup>, 2<sup>nd</sup> and 3<sup>rd</sup> by class CERTIFICATES for everyone.