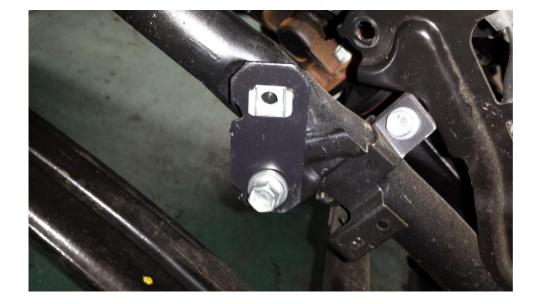

## Page No 2 left hand side

Remove original ABS bracket from chassis

Fit new long bracket from 10-1080 kit as shown with captive nut

Refit original ABS bracket to new bracket as shown and tighten bolts to 18Nm