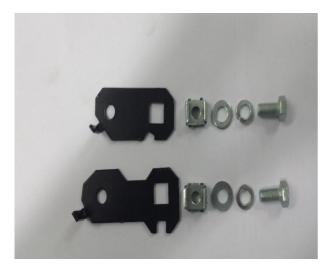

## **KIT CONTENTS**

- •2 x ABS wire relocation brackets
- •2 x 8mm captive nuts
- •2 x spring washers
- •2 x flat washers
- •2 x M8x1.25 bolts