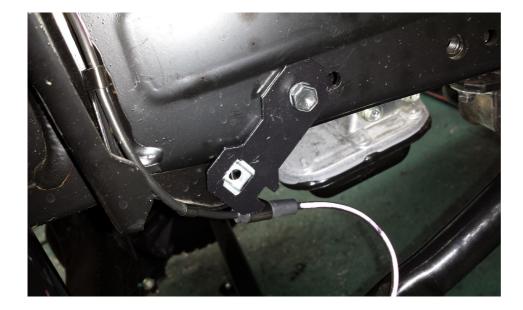

## Page No 2 left hand side

Remove original ABS bracket from chassis

Fit new long bracket from 10-1080 kit as shown with captive nut

Refit original ABS bracket to new bracket as shown and tighten bolts to 18Nm