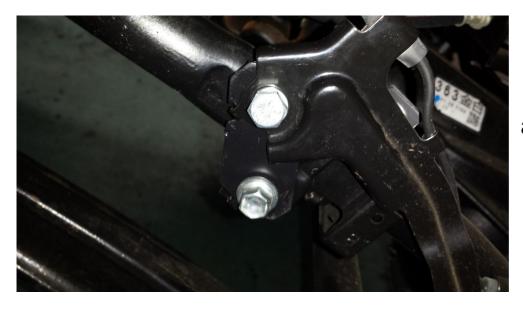

## Page No 2 left hand side

Remove original ABS bracket from chassis

Fit new long bracket from 10-1080 kit as shown with captive nut

Refit original ABS bracket to new bracket as shown and tighten bolts to 18Nm