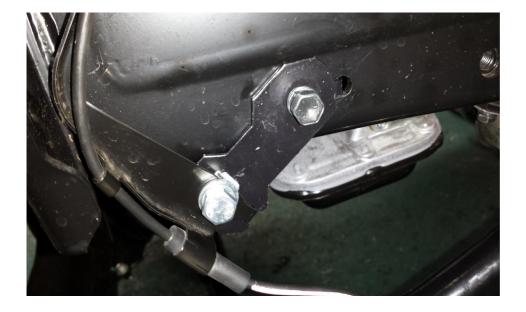

## Page No 3 right hand side

Remove original ABS wire mounting bracket from sway bar

Fit new short 10-1080 bracket as shown with captive nut

Fit original ABS bracket to the new location as shown and tighten bolts to 18Nm