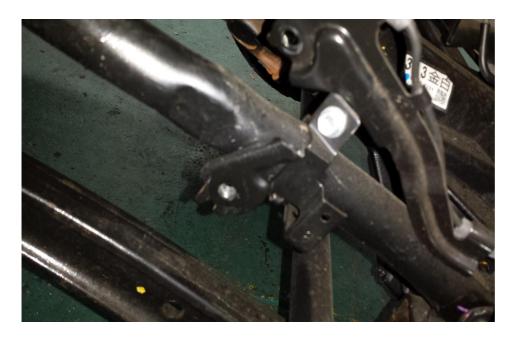

## Page No 2 left hand side

Remove original ABS bracket from chassis

Fit new long bracket from 10-1080 kit as shown with captive nut

Refit original ABS bracket to new bracket as shown and tighten bolts to 18Nm