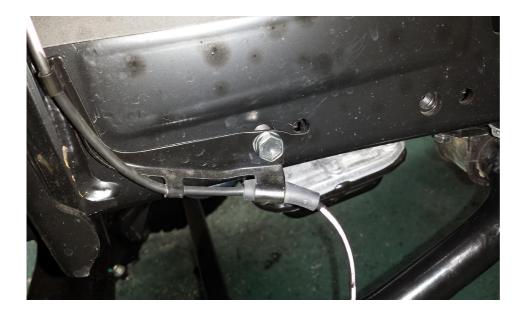

## Page No 2 left hand side

Remove original ABS bracket from chassis

Fit new long bracket from 10-1080 kit as shown with captive nut

Refit original ABS bracket to new bracket as shown and tighten bolts to 18Nm